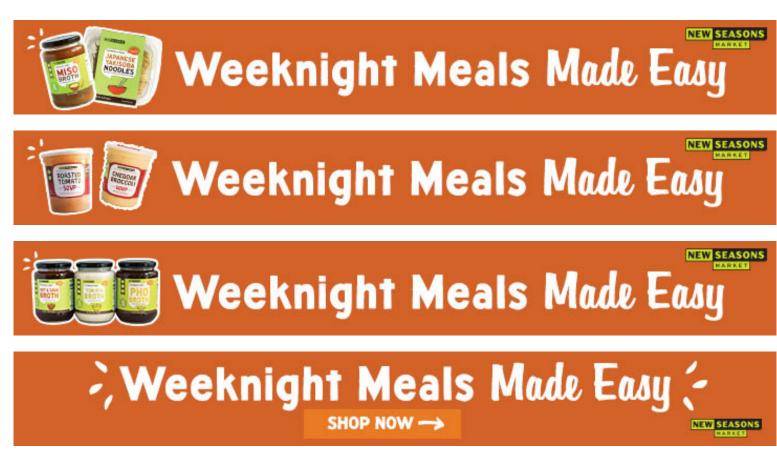

#### **SUBJECT LINE:**

Weeknight Meals Made Easy

#### **DESCRIPTION:**

In the days leading up to your holiday feast, let New Seasons Market relieve some of the stress with quick & easy meal solutions like ready-to-heat soups, New Seasons fresh pasta, rotisserie chicken, made-to-order sandwiches, pizzas, and so much more.