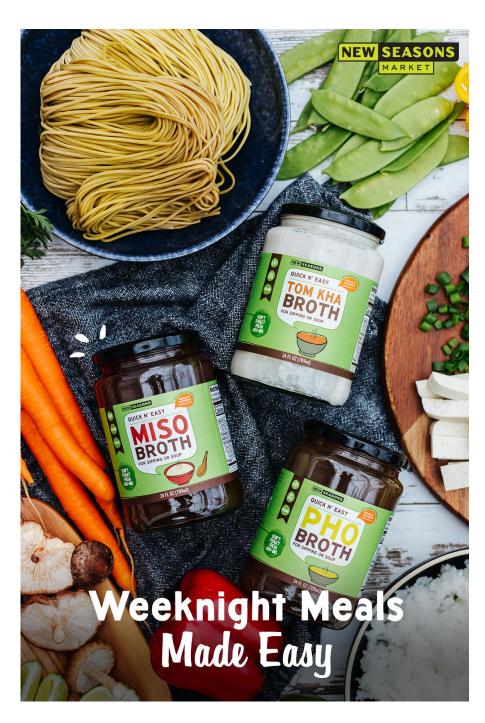

#### **SUBJECT LINE:**

Weeknight Meals Made Easy

#### **DESCRIPTION:**

In the days leading up to your holiday feast, let New Seasons Market relieve some of the stress with quick & easy meal solutions like ready-to-heat soups, New Seasons fresh pasta, rotisserie chicken, made-to-order sandwiches, pizzas, and so much more.